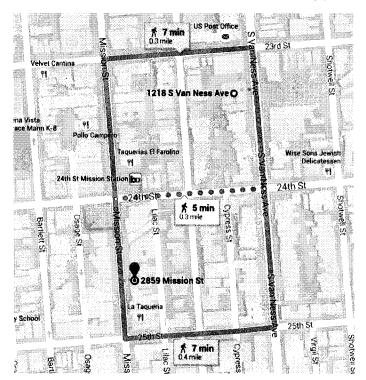

Per the Schools Map provided by the SF Planning Department website, there is one school (Sand Paths Academy) within a 1,000 foot radius of the location, but the actual minimum walking distance between the two properties is approximately 1,286 feet. The other two optional walking routes result in even greater distances.

To the best of my knowledge, there aren't any other existing operations in the surrounding area that would put our dispensary at risk of violation.

Included below is a screen shot of Google Maps showing the approximate walking distances from Sand Paths Academy and 2859 Mission Street. I hope you find it helpful in making your evaluation.